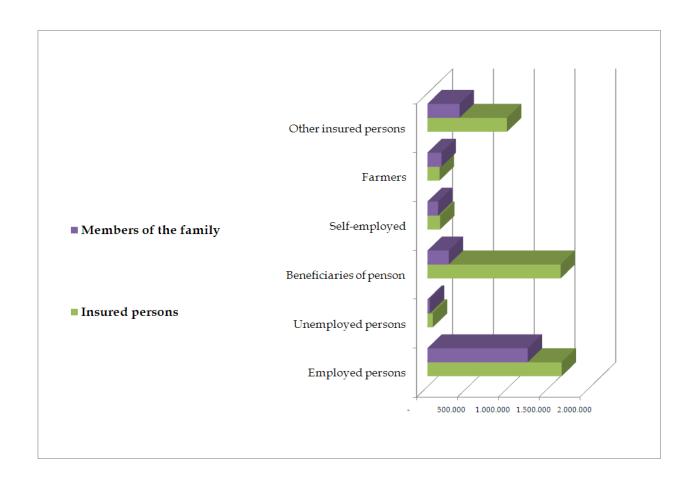

## Structure of health insured persons in the Republic of Serbia on 31.12.2010.

| Insurance basis          | Insured persons | Members of the<br>family of primary<br>Insured person |
|--------------------------|-----------------|-------------------------------------------------------|
| Employed persons         | 1.645.630       | 1.229.613                                             |
| Unemployed persons       | 65.945          | 29.413                                                |
| Beneficiaries of pension | 1.633.391       | 262.006                                               |
| Self-employed            | 156.322         | 130.892                                               |
| Farmers                  | 148.696         | 172.075                                               |
| Other insured persons    | 976.106         | 393.909                                               |
|                          | 4.626.090       | 2.217.908                                             |

Data Source - Republic Istitute for Health Insurance